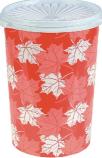

#### 密封罐系列 air-tight canister series

ITEM:JC2288(6.3L) SIZE:Ф20x28cm PACK:48pcs/84x63x34cm

ITEM:JC2188(3.25L) SIZE:Φ16x24cm PACK:60pcs/66x51x46cm

ITEM:JC2088(1.65L) SIZE: Ф 12.5x21cm PACK:72pcs/51x39x57cm