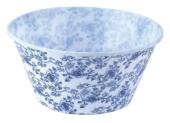

### 沙拉碗系列 salad bowl series

ITEM:JC0021 SIZE:Φ15×7cm PACK:600pcs/0.053cm<sup>3</sup>

ITEM:JC0022 SIZE:Φ20×9.5cm PACK:300pcs/0.063cm<sup>3</sup>

ITEM:JC0023 SIZE:Φ25.5×125cm PACK:120pcs/0.049cm<sup>3</sup>