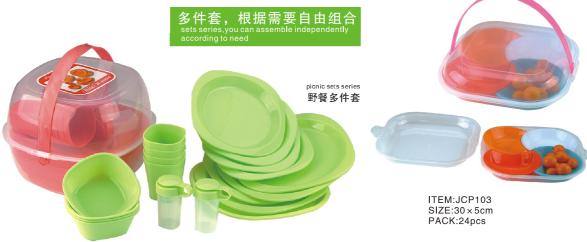

C 1

ITEM:JCP105 SIZE:23x9cm PACK:12pcs/76.5x52x38cm

其他系列 other series

JIASHENG PLASTIC MOULD

ITEM:JC1003 PACK:12pcs

ITEM:保鲜盒(JC1006) SIZE:22×15.5×8.5cm PACK:100pcs

ITEM:JC1005 SIZE:34×34×3cm PACK:12pcs

ITEM:JC1002 SIZE:20.5×8.5×27cm PACK:12pcs