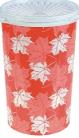

#### 密封罐系列 air-tight canister series

ITEM:JC2288(6.3L) SIZE:Ф20x28cm PACK:48pcs/84x63x34cm

ITEM:JC2188(3.25L) SIZE:Φ16x24cm PACK:60pcs/66x51x46cm

ITEM:JC2088(1.65L) SIZE: Ф 12.5x21cm PACK:72pcs/51x39x57cm