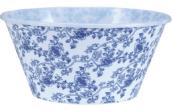

### 沙拉碗系列 salad bowl series

ITEM:JC0021 SIZE:Φ15×7cm PACK:600pcs/0.053cm<sup>3</sup>

ITEM:JC0022 SIZE:Φ20×9.5cm PACK:300pcs/0.063cm<sup>3</sup>

ITEM:JC0023 SIZE:Φ25.5×125cm PACK:120pcs/0.049cm<sup>3</sup>