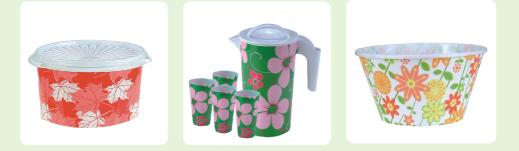

#### 密封罐系列 air-tight canister series

ITEM:JC2288(6.3L) SIZE:Ф20x28cm PACK:48pcs/84x63x34cm

ITEM:JC2188(3.25L) SIZE:Φ16x24cm PACK:60pcs/66x51x46cm

ITEM:JC2088(1.65L) SIZE: Ф 12.5x21cm PACK:72pcs/51x39x57cm

#### 水壶系列 jug series

ITEM:JC006+JC0011/4pcs PACK:48pcs

ITEM:JC005+JC001/4pcs PACK:48pcs

ITEM:JC004 SIZE:13.5×25cm PACK:72pcs/0.131m<sup>3</sup>

В

A

ITEM:JC005 SIZE:11.5×22cm PACK:100pcs/0.138m<sup>3</sup>

ITEM:JC006 SIZE:11.5×20cm PACK:120pcs/0.167m<sup>3</sup>

### 沙拉碗系列 salad bowl series

ITEM:JC0021 SIZE:Φ15×7cm PACK:600pcs/0.053cm<sup>3</sup>

ITEM:JC0022 SIZE:Φ20×9.5cm PACK:300pcs/0.063cm<sup>3</sup>

ITEM:JC0023 SIZE:Φ25.5×125cm PACK:120pcs/0.049cm<sup>3</sup>