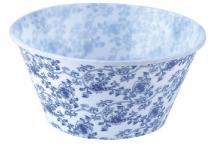

### 沙拉碗系列 salad bowl series

ITEM:JC0021 SIZE:Φ15×7cm PACK:600pcs/0.053cm<sup>3</sup>

ITEM:JC0022 SIZE:Φ20×9.5cm PACK:300pcs/0.063cm<sup>3</sup>

ITEM:JC0023 SIZE:Φ25.5×125cm PACK:120pcs/0.049cm<sup>3</sup>