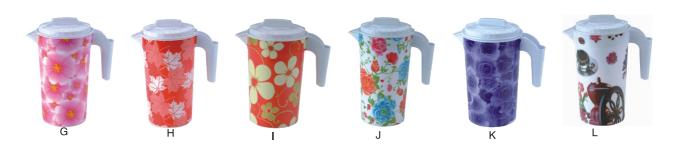

#### 水壶系列 jug series

ITEM:JC006+JC0011/4pcs PACK:48pcs

ITEM:JC005+JC001/4pcs PACK:48pcs

ITEM:JC004 SIZE:13.5×25cm PACK:72pcs/0.131m<sup>3</sup>

В

A

ITEM:JC005 SIZE:11.5×22cm PACK:100pcs/0.138m<sup>3</sup>

ITEM:JC006 SIZE:11.5×20cm PACK:120pcs/0.167m<sup>3</sup>

Е

F

D

С

11-3