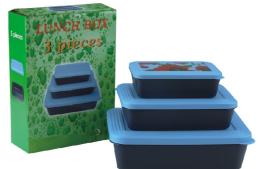

C 1

ITEM:JCP105 SIZE:23x9cm PACK:12pcs/76.5x52x38cm

其他系列 other series

JIASHENG PLASTIC MOULD

ITEM:JC1003 PACK:12pcs

ITEM:保鲜盒(JC1006) SIZE:22×15.5×8.5cm PACK:100pcs

ITEM:JC1005 SIZE:34×34×3cm PACK:12pcs

ITEM:JC1002 SIZE:20.5×8.5×27cm PACK:12pcs