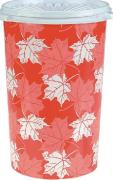

#### 密封罐系列 air-tight canister series

ITEM:JC2288(6.3L) SIZE:Ф20x28cm PACK:48pcs/84x63x34cm

ITEM:JC2188(3.25L) SIZE:Φ16x24cm PACK:60pcs/66x51x46cm

ITEM:JC2088(1.65L) SIZE: Ф 12.5x21cm PACK:72pcs/51x39x57cm