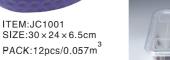

C 1

ITEM:JCP105 SIZE:23x9cm PACK:12pcs/76.5x52x38cm

其他系列 other series

JIASHENG PLASTIC MOULD

ITEM:JC1003 PACK:12pcs

ITEM:保鲜盒(JC1006) SIZE:22×15.5×8.5cm PACK:100pcs

ITEM:JC1005 SIZE:34×34×3cm PACK:12pcs

ITEM:JC1002 SIZE:20.5×8.5×27cm PACK:12pcs