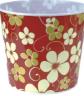

#### 密封罐系列 air-tight canister series

ITEM:JC2288(6.3L) SIZE:Ф20x28cm PACK:48pcs/84x63x34cm

ITEM:JC2188(3.25L) SIZE:Φ16x24cm PACK:60pcs/66x51x46cm

ITEM:JC2088(1.65L) SIZE: Ф 12.5x21cm PACK:72pcs/51x39x57cm