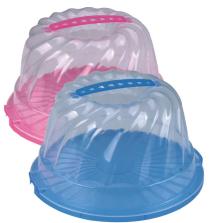

ITEM:蛋糕盒(JC1004) SIZE:28×28×16cm PACK:24pcs/0.0404m<sup>3</sup>

 $\begin{array}{l} \text{ITEM:JCP523} \\ \text{SIZE:} \Phi 24 \times 1.5 \text{cm} \\ \text{PACK:} 300 \text{pcs} / 0.035 \text{cm}^3 \end{array}$ 