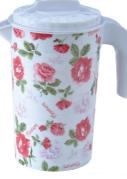

#### 水壶系列 jug series

ITEM:JC006+JC0011/4pcs PACK:48pcs

ITEM:JC005+JC001/4pcs PACK:48pcs

ITEM:JC004 SIZE:13.5×25cm PACK:72pcs/0.131m<sup>3</sup>

В

A

ITEM:JC005 SIZE:11.5×22cm PACK:100pcs/0.138m<sup>3</sup>

ITEM:JC006 SIZE:11.5×20cm PACK:120pcs/0.167m<sup>3</sup>