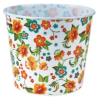

#### 密封罐系列 air-tight canister series

ITEM:JC2288(6.3L) SIZE:Ф20x28cm PACK:48pcs/84x63x34cm

ITEM:JC2188(3.25L) SIZE:Φ16x24cm PACK:60pcs/66x51x46cm

ITEM:JC2088(1.65L) SIZE: Ф 12.5x21cm PACK:72pcs/51x39x57cm