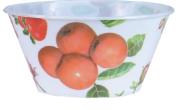

### 沙拉碗系列 salad bowl series

ITEM:JC0021 SIZE:Φ15×7cm PACK:600pcs/0.053cm<sup>3</sup>

ITEM:JC0022 SIZE:Φ20×9.5cm PACK:300pcs/0.063cm<sup>3</sup>

ITEM:JC0023 SIZE:Φ25.5×125cm PACK:120pcs/0.049cm<sup>3</sup>