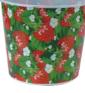

#### 密封罐系列 air-tight canister series

ITEM:JC2288(6.3L) SIZE:Ф20x28cm PACK:48pcs/84x63x34cm

ITEM:JC2188(3.25L) SIZE:Φ16x24cm PACK:60pcs/66x51x46cm

ITEM:JC2088(1.65L) SIZE: Ф 12.5x21cm PACK:72pcs/51x39x57cm