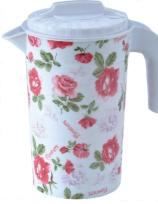

#### 水壶系列 jug series

ITEM:JC006+JC0011/4pcs PACK:48pcs

ITEM:JC005+JC001/4pcs PACK:48pcs

ITEM:JC004 SIZE:13.5×25cm PACK:72pcs/0.131m<sup>3</sup>

В

A

ITEM:JC005 SIZE:11.5×22cm PACK:100pcs/0.138m<sup>3</sup>

ITEM:JC006 SIZE:11.5×20cm PACK:120pcs/0.167m<sup>3</sup>