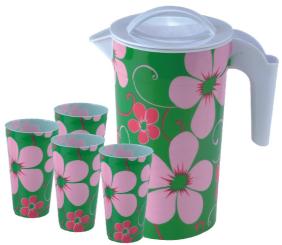

#### 水壶系列 jug series

ITEM:JC006+JC0011/4pcs PACK:48pcs

ITEM:JC005+JC001/4pcs PACK:48pcs

ITEM:JC004 SIZE:13.5×25cm PACK:72pcs/0.131m<sup>3</sup>

В

A

ITEM:JC005 SIZE:11.5×22cm PACK:100pcs/0.138m<sup>3</sup>

ITEM:JC006 SIZE:11.5×20cm PACK:120pcs/0.167m<sup>3</sup>