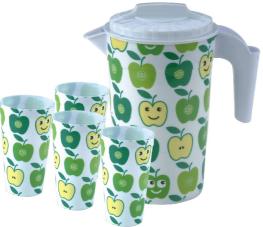

#### 水壶系列 jug series

ITEM:JC006+JC0011/4pcs PACK:48pcs

ITEM:JC005+JC001/4pcs PACK:48pcs

ITEM:JC004 SIZE:13.5×25cm PACK:72pcs/0.131m<sup>3</sup>

В

A

ITEM:JC005 SIZE:11.5×22cm PACK:100pcs/0.138m<sup>3</sup>

ITEM:JC006 SIZE:11.5×20cm PACK:120pcs/0.167m<sup>3</sup>